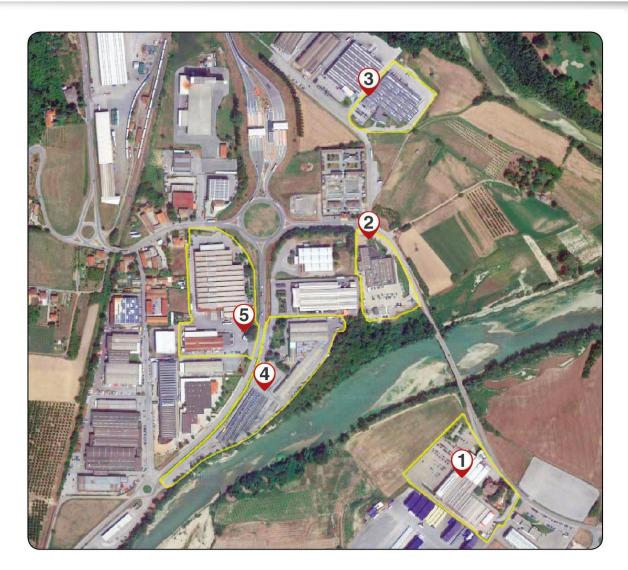

## **Factories**

#### M.T.M. Srl

a Westport Fuel Systems company

Via La Morra, 1
12062 Cherasco (CN) Italy
Tel. +39 0172 48681 - Fax +39 0172 593113

Uffici Vendite, Magazzino Spedizioni,
Ricevimento Merci, BRC Car Service,
Confezionamento Serbatoi
Sales Office, Shipping Warehouse,
Goods Receipt, BRC Car Service, Tank Packaging
Via Fondovalle, 6

Total covered Area: 60,000 sq. m.

Total Employees: 650