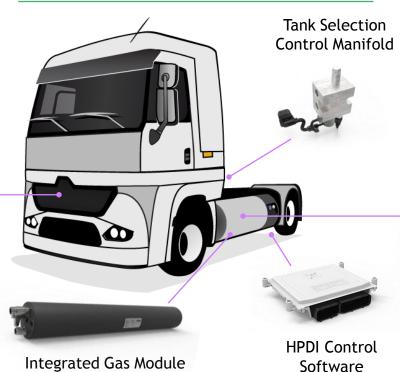

# Fully Integrated Westport HPDI 2.0™ Truck Solution

# Westport HPDI 2.0

**Heavy-Duty** 

#### On Chassis