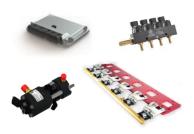

# Components & Complete Systems

Light-Duty

#### Aftermarket and D-OEM

- > Electronic control unit
- > Gas injectors
- > Tank and filling valves
- > Filters
- > Pressure regulators

#### **OEM**

- Valves / filling valves
- > Pressure regulators
- > Electronic control unit
- > Preformed pipes
- > Other system related components