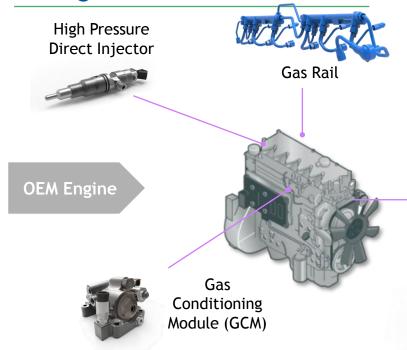

# Fully Integrated Westport HPDI 2.0™ Truck Solution

# Westport HPDI 2.0

**Heavy-Duty** 

### On Engine