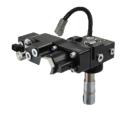

# Components & Complete Systems

Medium-Duty **Heavy-Duty** 

## **On-Engine**

- Injection rails
- > ECUs

## **Off-Engine**

- Valves / filling valves
- Regulators
- Preformed pipes

- Tanks racks
- **HP** filters

## **Complete Systems**

- > On- & Off-engine components
- **Engine Management Systems**