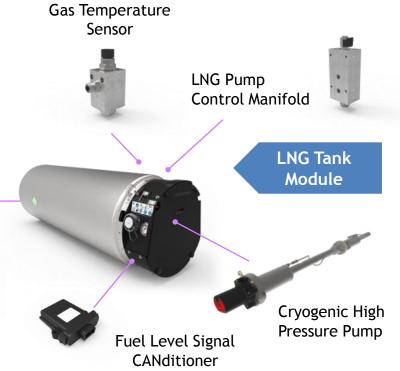

# Fully Integrated Westport HPDI 2.0™ Truck Solution

# Westport HPDI 2.0

**Heavy-Duty** 

#### On LNG Tank