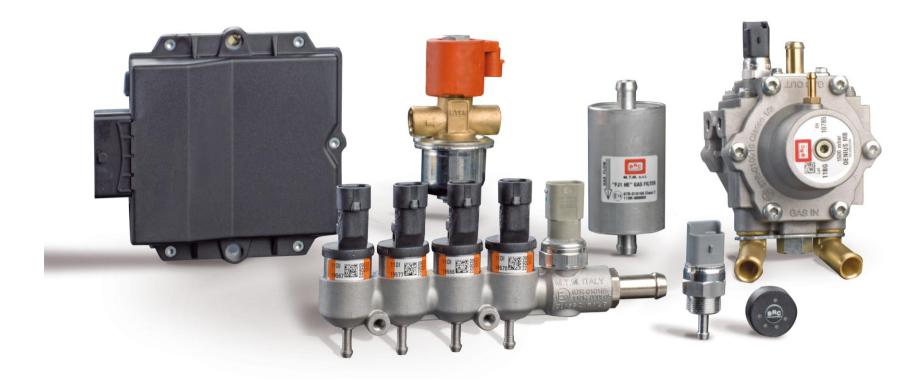

# Components & Complete Systems

Light-Duty

#### Aftermarket and D-OEM

- > Electronic control unit
- > Gas injectors
- > Tank and filling valves
- > Filters
- > Pressure regulators

#### **OEM**

- Valves / filling valves
- > Pressure regulators
- > Electronic control unit
- > Preformed pipes
- > Other system related components